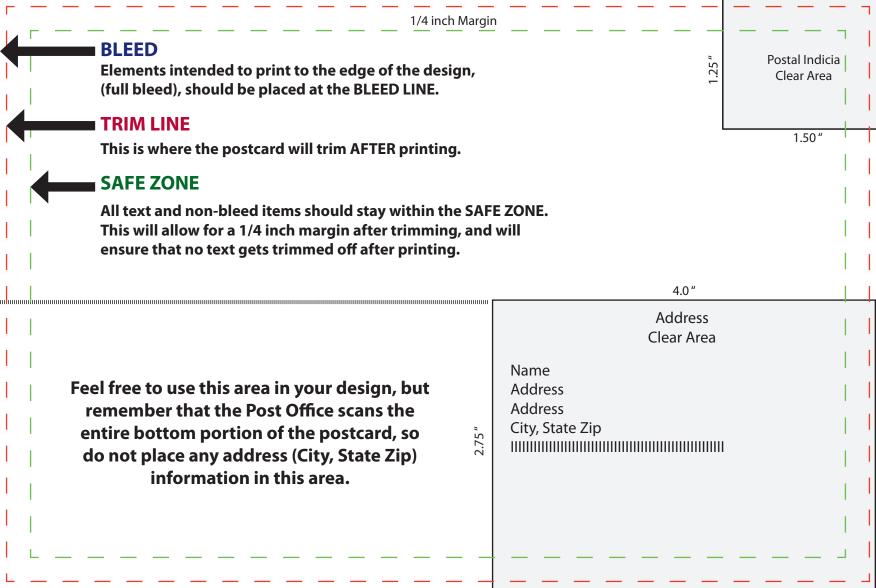

## BLEED

Elements intended to print to the edge of the design, (full bleed), should be placed at the BLEED LINE.

## TRIM LINE

This is where the postcard will trim AFTER printing.

## **SAFE ZONE**

All text and non-bleed items should stay within the SAFE ZONE. This will allow for a 1/4 inch margin after trimming, and will ensure that no text gets trimmed off after printing.

Danger Zone - Too close to the cut line. Do not place any non bleed items in this zone